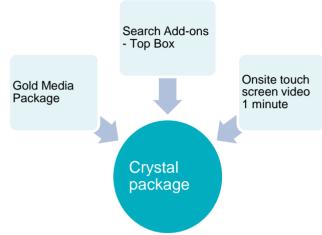

# D11: Crystal package

To promote your company comprehensively, Crystal package is now offered at a lower price with more services.

| D11: Crystal package                                                                                                 |                  |
|----------------------------------------------------------------------------------------------------------------------|------------------|
| Original price RMB 7,000<br>→ Package price RMB 3,200                                                                |                  |
| <ul> <li>Gold Media Package</li> <li>Search Add-ons – Top Box</li> <li>Onsite touch screen video 1 minute</li> </ul> | Package<br>Price |
|                                                                                                                      |                  |

#### Gold Media Package

- Company name
- Booth number
- Product group
- Online logo
- Correspondence address
- Email & website
- 1 company page (picture & description)
- 5 product pages (picture & description)
- 5 keywords