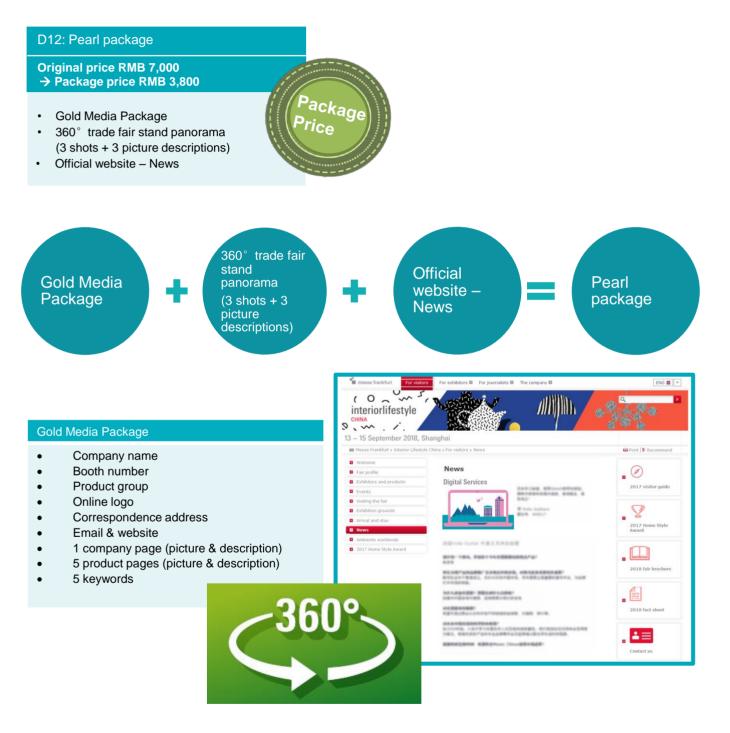

# D12: Pearl package

# D11: Crystal package

To promote your company comprehensively, Crystal package is now offered at a lower price with more services.

| D11: Crystal package                                                                                                 |                  |
|----------------------------------------------------------------------------------------------------------------------|------------------|
| Original price RMB 7,000<br>→ Package price RMB 3,200                                                                |                  |
| <ul> <li>Gold Media Package</li> <li>Search Add-ons – Top Box</li> <li>Onsite touch screen video 1 minute</li> </ul> | Package<br>Price |
|                                                                                                                      |                  |

#### Gold Media Package

- Company name
- Booth number
- Product group
- Online logo
- Correspondence address
- Email & website
- 1 company page (picture & description)
- 5 product pages (picture & description)
- 5 keywords