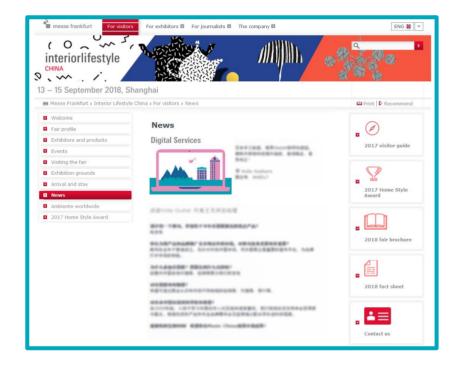

### D07: Official fair website - News

Announce your company news in the "News" section of the official show website. The peak traffic of the official website usually starts one month before the show. Grab this golden timing to promote your company and products to buyers in the "News" section.

| RMB 2,800         Introduce company information by text |
|---------------------------------------------------------|
| information by text                                     |
|                                                         |
| 1 company link is available                             |
| Limited quota (first-come, first-served)                |