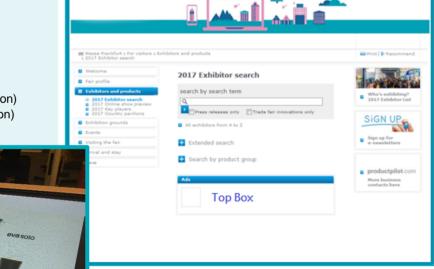

### **D03: Search Add-ons**

Visitors will see you immediately with these add-ons, make use of limited advertising space to increase your visibility!

#### (b) Top Of Category

## RMB 2,000

- Your entry will appear at the top of the search results within a product category
- 3 limited advertising spaces (Only 1 entry is displayed in rotation)

#### (c) Top Box

#### RMB 3,000

- Your entry will appear on the landing page of the exhibitor and product search
- Eye-catching placement of your information and products – linked to your exhibitor profile
- 25 limited advertising spaces – 5 top boxes are displayed in rotation