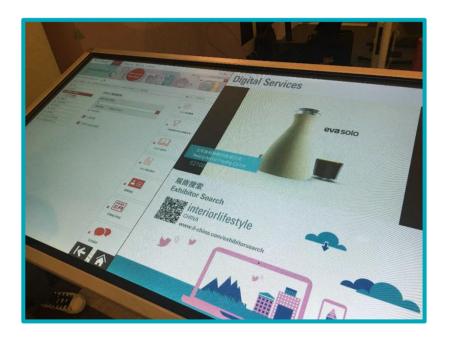

### D08: Onsite touch screen

Touch screens are placed in the fairground for searching exhibitors onsite. The screens can play your video which keeps on streaming during the fair period to attract visitors' attention.

#### D08: Onsite touch screen

RMB 1,800 for 30 seconds RMB 2,500 for 50 seconds

All popular video formats are supported (aspect ratio 16:9)