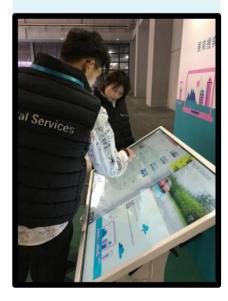

### D08: Onsite touch screen

Touch screens are placed in the fairground for searching exhibitors onsite. The screens can play your video which keeps on streaming during the fair period to attract visitors' attention.

#### D08: Onsite touch screen

RMB 1,800 for 30 seconds RMB 2,500 for 50 seconds

All popular video formats are supported (aspect ratio 16:9)